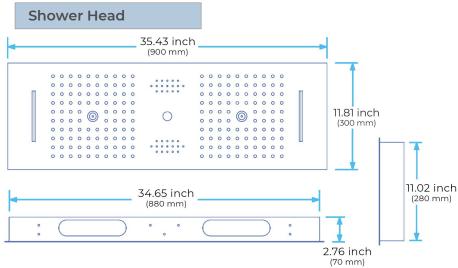

Shower Head Size: 900\*300 mm

Showerheads Install: Embedded Ceiling Mounted

Concealed Mixer Install: Wall-Mounted

LED Shower Head Functions: Rainfall, Waterfall, Mist,

Water Column

Water Pressure: 0.3 MPA

Water Flow: 16L/min~28L/min

## 304 Stainless Steel Waterfall×2 Water Column Speaker×2 -Mist×2 Rain ushed Gold 『 900×300mm Ⅰ Net Weight:18kg Water Pressure: 0.3-0.5MPA

Shower Flow Rate: 16-28L/min

Product shown is only for installation display purpose