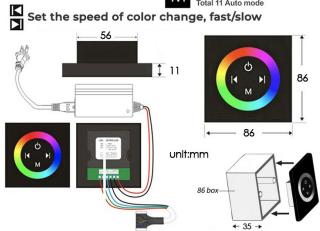

#### **Touch Panel Control**

Turn On/Off Control

M Auto mode setting

All dimensions and specifications are nominal and may vary. Use actual products for accuracy in critical situations.