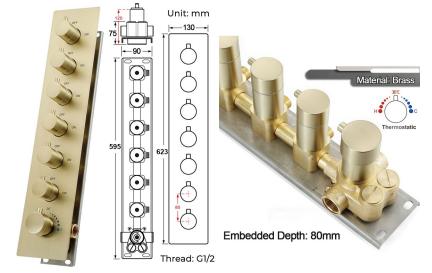

#### **Shower Mixer Connections**

#### **FEATURES**

Material: Brass

Base Plate Height: 5-1/8"
Base Plate Width: 5-1/8"
Jet Surface Area: 3-1/8"
Surface Depth: 1/4"
Adjustment Angle: 5°
Male NPT Connection: 1/2"
Maximum Flow Rate: 2.5 GPM

(9.5L/min) max @ 80 psi