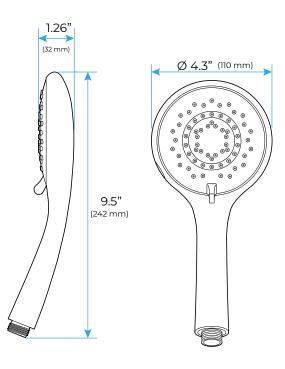

er Flow: 16L/min~28L/min

Shower Accessories Material: Brass

LED Light: Need to Connect Power

LED Light Color: 64 Color Shower Hose Length: 1.5M AC: 100-265V 50/60Hz

Music: Need Bluetooth

## 304 Stainless Steel Waterfall×2 Water Column Speaker×2 -Mist×2 Rain ushed Gold 『 900×300mm Ⅰ Net Weight:18kg Water Pressure: 0.3-0.5MPA

Shower Flow Rate: 16-28L/min

Product shown is only for installation display purpose

#### **Touch Panel Control**

Turn On/Off Control



M Auto mode setting







All dimensions and specifications are nominal and may vary. Use actual products for accuracy in critical situations.



# Fantana Showers

#### **Shower Mixer**



Product shown is only for installation display purpose

#### **Shower Mixer Connections**



#### **Body Jet**





#### **Hand Shower**



#### **FEATURES**

Material: Brass

Base Plate Height: 5-1/8"
Base Plate Width: 5-1/8"
Jet Surface Area: 3-1/8"
Surface Depth: 1/4"
Adjustment Angle: 5°
Male NPT Connection: 1/2"
Maximum Flow Rate: 2.5 GPM

(9.5L/min) max @ 80 psi