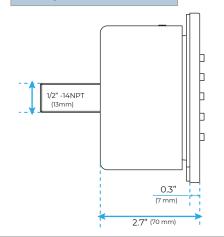

#### **Body Jet**

#### **FEATURES**

Material: Brass

Base Plate Height: 5-1/8"
Base Plate Width: 5-1/8"
Jet Surface Area: 3-1/8"
Surface Depth: 1/4"
Adjustment Angle: 5°
Male NPT Connection: 1/2"
Maximum Flow Rate: 2.5 GPM

(9.5L/min) max @ 80 psi