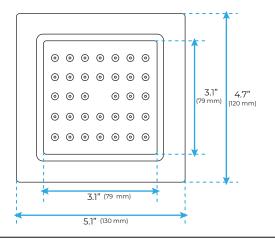

#### **Body Jet**

#### **FEATURES**

Material: Brass

Base Plate Height: 5-1/8"
Base Plate Width: 5-1/8"
Jet Surface Area: 3-1/8"
Surface Depth: 1/4"
Adjustment Angle: 5°
Male NPT Connection: 1/2"
Maximum Flow Rate: 2.5 GPM

(9.5L/min) max @ 80 psi