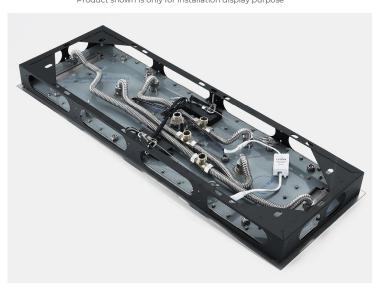

#### **Shower Mixer**

Product shown is only for installation display purpose

## 304 Stainless Steel Waterfall×2 Water Column Speaker×2 -Mist×2 Rain ushed Gold 『 900×300mm Ⅰ Net Weight:18kg Water Pressure: 0.3-0.5MPA

Shower Flow Rate: 16-28L/min

Product shown is only for installation display purpose