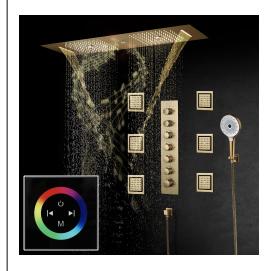

### THERMOSTATIC RAINFALL WATER COLUMN MIST LED TOUCH PANEL CONTROLLED CEILING BRUSHED GOLD MOUNT SHOWER SYSTEM WITH **6 JETTED BODY SPRAYS AND HANDHELD SHOWER SPECIFICATIONS**

Shower Panel /Hose Material: 304 Stainless Steel

Shower Head Size: 900\*300 mm

Showerheads Install: Embedded Ceiling Mounted

Concealed Mixer Install: Wall-Mounted

LED Shower Head Functions: Rainfall, Waterfall, Mist,

Water Column

Water Pressure: 0.3 MPA

Water Flow: 16L/min~28L/min

Shower Accessories Material: Brass

LED Light: Need to Connect Power

LED Light Color: 64 Color Shower Hose Length: 1.5M AC: 100-265V 50/60Hz

Music: Need Bluetooth

## 304 Stainless Steel Waterfall×2 Water Column Speaker×2 -Mist×2 Rain ushed Gold 『 900×300mm Ⅰ Net Weight:18kg Water Pressure: 0.3-0.5MPA

Shower Flow Rate: 16-28L/min

Product shown is only for installation display purpose