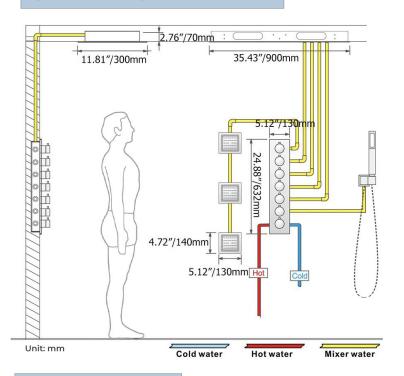

st,

Water Column

Water Pressure: 0.3 MPA

Water Flow: 16L/min~28L/min

Shower Accessories Material: Brass

LED Light: Need to Connect Power

LED Light Color: 64 Color Shower Hose Length: 1.5M AC: 100-265V 50/60Hz

Music: Need Bluetooth

## 304 Stainless Steel Waterfall×2 Water Column Speaker×2 -Mist×2 Rain ushed Gold 『 900×300mm Ⅰ Net Weight:18kg Water Pressure: 0.3-0.5MPA

Shower Flow Rate: 16-28L/min

Product shown is only for installation display purpose

#### **Touch Panel Control**

Turn On/Off Control



M Auto mode setting







All dimensions and specifications are nominal and may vary. Use actual products for accuracy in critical situations.



# Fantana Showers

#### **Shower Mixer**



Product shown is only for installation display purpose

#### **Shower Mixer Connections**



#### **Body Jet**





#### **Hand Shower**



#### **FEATURES**

Material: Brass

Base Plate Height: 5-1/8"
Base Plate Width: 5-1/8"
Jet Surface Area: 3-1/8"
Surface Depth: 1/4"
Adjustment Angle: 5°
Male NPT Connection: 1/2"
Maximum Flow Rate: 2.5 GPM

(9.5L/min) max @ 80 psi